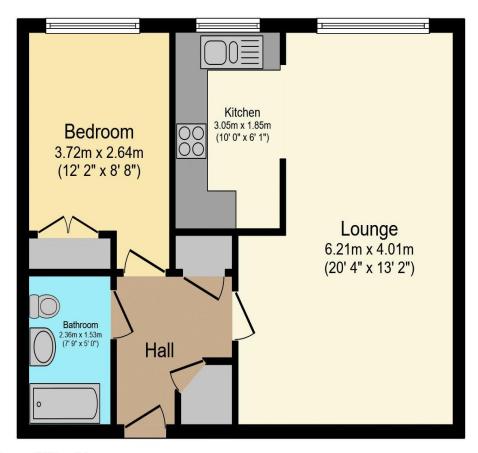

## Visit us at retirementhomesearch.co.uk

Total floor area 49.0 sq.m. (527 sq.ft.) approx

This floor plan is for illustrative purposes only. It is not drawn to scale. Any measurements, floor areas (including any total floor area), openings and orientation are approximate. No details are guaranteed, they cannot be relied upon for any purpose and they do not form part of any agreement. No liability is taken for any error, omission or misstatement. A party must rely upon its own inspection(s). Powered by www.focalagent.com